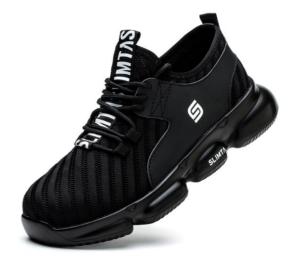

## **Materials**

Upper Lining Toe Cap Midsole Insole Outsole

- > 100% Breathable Mesh
- > Woven Fabric
- > Steel Toe Cap (European Standard)
- > 4.0mm Kevlar (European Standard)
- > Hypoly
- > PÜ

## **Features**

- It's designed to absorb up to 15KN of static pressure and withstand impacts of 200J
- Anti-puncture flexible Kevlar midsole can prevent your feet from being harmed by sharp objects like nails, steel bars or other construction waste.
- The Breathable Mesh uppers provide great air permeability performance.
- Light and comfortable enough for long periods of standing or walking.
- With anti-slip textures on the wear-resistant rubber outsole can greatly enhance the safety. Suitable for kitchen, warehouses, construction, agriculture, farm, gardening, hiking, etc.
- Perfect for drivers, warehouse personnel, logistics, auto mechanics, construction industry, machinery, carpenters, gardening, etc.
- High-quality memory foam insole that supports the arch and adapts to your foot's shape for all-day comfort.